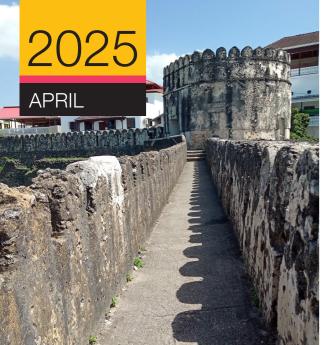

#### Cecylia Temba, Senior Associate - Tax Services

Behold Zanzibar's Old Fort (Boma la Kale), a timeless guardian of Stone Town's history! This architectural marvel, located on the main seafront next to the House of Wonders and facing Forodhani Gardens, was built in 1699 by Omani Arabs after their victory over the Portuguese. Originally a military garrison, it later served as a prison and barracks, strategically overseeing the town's bustling harbor. In the early 20th century, it briefly became a depot for the Zanzibar railway, and by the mid-1900s, it evolved into a cultural space with a ladies' club and an amphitheater added in the 1990s.

Today, the fort is one of Zanzibar's top attractions, blending rich history with vibrant cultural activity. Its inner courtyard is now a hub for curio shops, henna artistry. live music, and dance performances, drawing visitors from around the world. Hosting major events like the Zanzibar International Film Festival and the Sauti za Busara music festival, the fort invites visitors to experience the island's diverse heritage and ongoing cultural transformation.