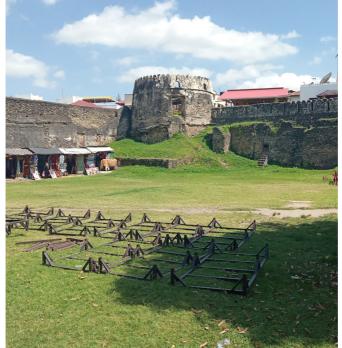

#### Cecylia Temba, Senior Associate - Tax Services

Behold Zanzibar's Old Fort (Boma la Kale), a timeless guardian of Stone Town's history! This architectural marvel, located on the main seafront next to the House of Wonders and facing Forodhani Gardens, was built in 1699 by Omani Arabs after their victory over the Portuguese. Originally a military garrison, it later served as a prison and barracks, strategically overseeing the town's bustling harbor. In the early 20th century, it briefly became a depot for the Zanzibar railway, and by the mid-1900s, it evolved into a cultural space with a ladies' club and an amphitheater added in the 1990s.

Today, the fort is one of Zanzibar's top attractions, blending rich history with vibrant cultural activity. Its inner courtyard is now a hub for curio shops, henna artistry. live music, and dance performances, drawing visitors from around the world. Hosting major events like the Zanzibar International Film Festival and the Sauti za Busara music festival, the fort invites visitors to experience the island's diverse heritage and ongoing cultural transformation.