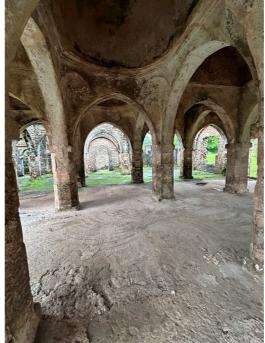

March

#### Ali Dawoodbhai. Partner - Tax Services

These photos are from Kilwa, where I took the kids for a long weekend. The trip served a dual purpose: it was both a beach holiday and an educational experience. Both pictures are from Kilwa Kisiwani, a short boat trip from Kilwa. The picture on the left is of the Great Mosque, which dates back to the 12th century and is notable for the geometric positioning of its arches. The picture on the right is of Gerezani Fort, originally a Portuguese fort that was later converted into an Omani fort. The fort has many rooms and areas to explore inside. Interestingly, the original door is now at the National Museum in Dar es Salaam.

The history of Kilwa in its heyday is fascinating, much like other towns on the Swahili coast, with its rich trade connections to Asia and the Middle East and the use of monsoon winds.

April