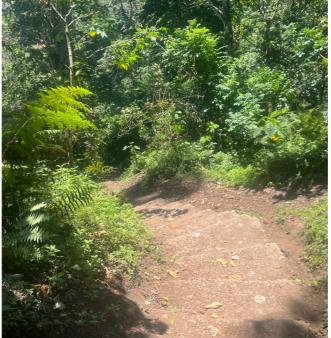

#### Neema Henry Nyandoa, Senior Associate - Tax Services

Napuru Waterfalls, nestled within Mount Meru's nature reserve in Tanzania, is a serene and picturesque destination. The falls cascade gracefully down rocky cliffs, enveloped by lush vegetation and rich biodiversity, creating a haven for nature enthusiasts. The trek to the falls offers breathtaking scenic views and invigorating mountain air, making it an ideal spot for connecting with nature.

Our staff away day at Napuru Waterfalls was a delightful escape. The experience featured an invigorating 45-minute hike and engaging team-building activities. The soothing environment and natural beauty provided the perfect setting for relaxation and bonding, leaving us refreshed and more connected as a team.