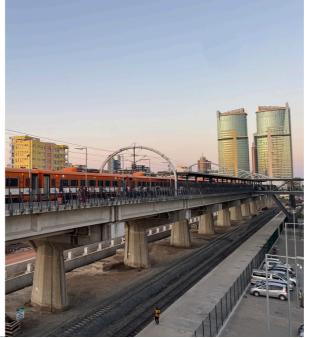

#### November

#### Willie Kimaro, Senior Manager - Assurance Services

The two photos collectively capture two modes of transportation: land and water. To capitalize on an already impressive countrywide road network, Tanzania introduced the Standard Gauge Railway (SGR) network. This modern form of land transport has been positively welcomed by many, including myself during two business visits to Dodoma.

On the other hand, for users of water transport, like the vessel I captured on Songo Songo Island, the experience is quite different. As for air transport, it continues to be considered an expensive option for most Tanzanians.