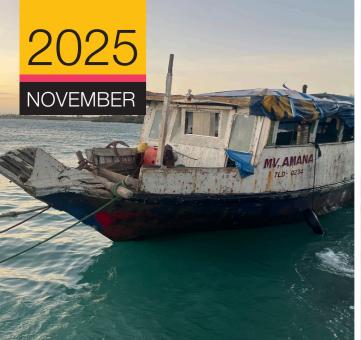

#### November

#### Willie Kimaro, Senior Manager - Assurance Services

The two photos collectively capture two modes of transportation: land and water. To capitalize on an already impressive countrywide road network, Tanzania introduced the Standard Gauge Railway (SGR) network. This modern form of land transport has been positively welcomed by many, including myself during two business visits to Dodoma.

On the other hand, for users of water transport, like the vessel I captured on Songo Songo Island, the experience is quite different. As for air transport, it continues to be considered an expensive option for most Tanzanians.