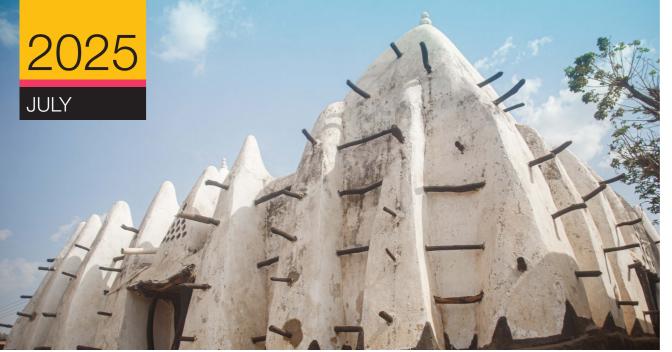

#### July

#### Dilip Thawery, Senior Associate - Tax Services

A story to add to your bucket list of mysteries! During my two-year secondment in Ghana, I captured the iconic Larabanga Mosque, known as the "Mecca of West Africa." Legend has it that an Islamic trader named Ayuba dreamt of building the mosque, and miraculously, its foundations appeared the very next day. The site also holds an ancient Quran, believed to have descended from heaven in 1650.

Beside the mosque stands a giant baobab tree, said to have grown from the founder's grave, with its leaves and bark used for traditional medicine. Then there's the Mystic Stone, a marvel of mystery and faith. When crews tried moving it for road construction, it defied them, mysteriously returning to its original spot every time. A perfect blend of history, myth, and faith, the site captivates tourists worldwide, leaving everyone in awe of its magic.