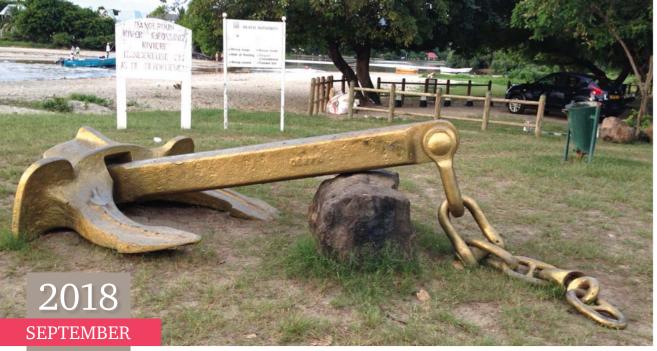

#### **Catherine** Amusa Associate Director - R&O

Description of picture: When I visit a foreign country. I like to sightsee and see some of the history and culture of the city/countryside. This picture was taken in 2015, just after completing a risk and quality monitoring visit to our Mauritius office. The old ship anchor is a monument on the Tamarin Bay Beach, Black River District, Mauritius. What a unique artefact to see on a beach instead of the museum! I had no idea just how big those ship anchors are ...