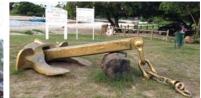

#### **Catherine** Amusa Associate Director - R&O

Description of picture: When I visit a foreign country. I like to sightsee and see some of the history and culture of the city/countryside. This picture was taken in 2015, just after completing a risk and quality monitoring visit to our Mauritius office. The old ship anchor is a monument on the Tamarin Bay Beach, Black River District, Mauritius. What a unique artefact to see on a beach instead of the museum! I had no idea just how big those ship anchors are ...