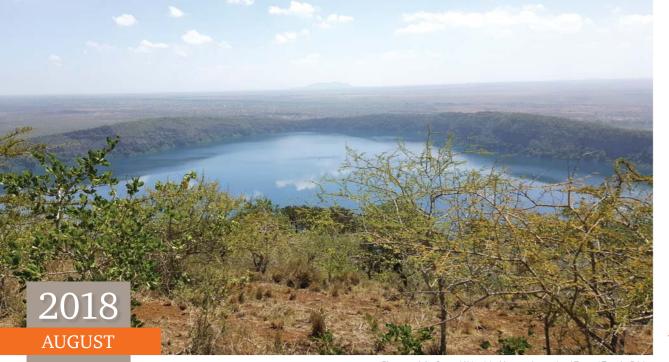

#### August

Description of picture: On Mount Kilimanjaro's leeward side, right at the border with Kenya, is a hidden gem, Lake Chala. It will take you a good half hour to descend the steep 100 metre crater rim onto its shores, with the purest of waters that flow directly from Kilimanjaro's underground streams. Apparently, there are no more crocodiles there - even so, if you'd like to take a dip, better be a good swimmer, as the caldera crater is 90 metres deep!