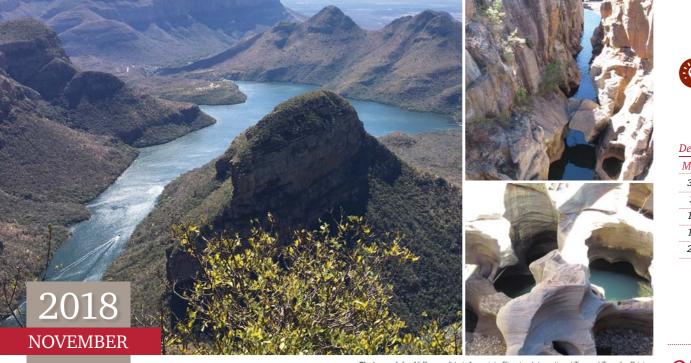

#### Ali Dawoodbhai

Associate Director - International Tax and Transfer Pricing

Description of picture: All three photos are from the Blyde River Canyon Nature Reserve which is situated in the Drakensberg escarpment region of eastern Mpumalanga, South Africa. The canyon is the third largest in the world. The Bourke's Luck Potholes is a spectacular pattern and rock formations caused by centuries of water erosion and the views in the canyon are breathtaking. The walk up to the top was definitely worth the reward of the sight and the view of the landscape.