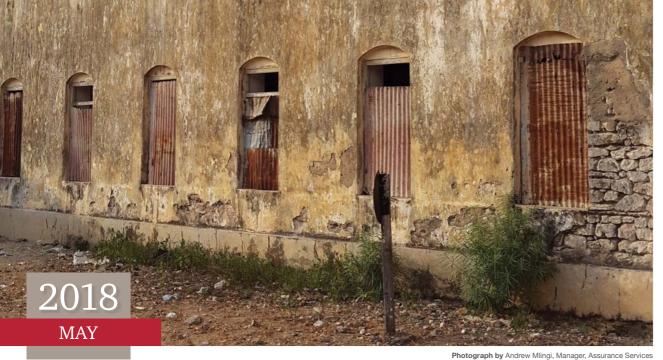

May

Andrew Mlingi Manager - Assurance Services

Description of picture: An audit assignment visit to Mikindani inspired me to research its history. Mikindani (meaning young palm trees) is an old Swahili port that was once the centre of trade in southern Tanzania, but whose importance declined when the British administration developed the port in Mtwara (as part of the infamous Tanganyika groundnut scheme). Recently the town has seen a revival in activity following the renovation in the late 1990s of the "Boma" (the fort originally built by the Germans in the late 19th century).