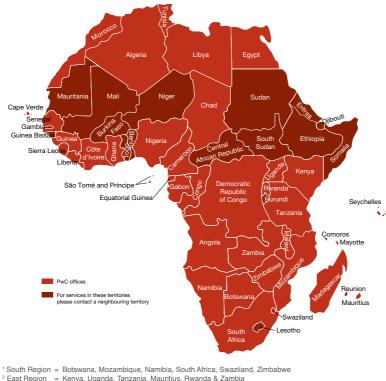

#### Januarv

Willie Kimaro Manager – Assurance Services

Description of picture: One of the benefits of working in PwC's Arusha office is being within close proximity of so many beautiful areas to visit. I took this particular picture at a national forest reserves in Arusha where I had gone hiking. I took the picture to be a reminder to me of this peaceful scenery away from deforestation and urban congestion.