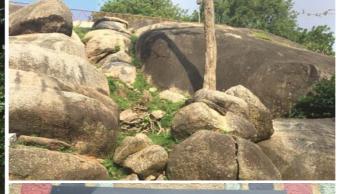

#### Kinya Kiunga Associate - Assurance Services

Description of picture: In September 2015, I travelled to Nigeria visiting Ogun state. Osun state and Lagos and experiencing the rich culture, the food as well as the exciting and energetic people. Highlights included the beautiful Olumirin waterfalls, Olumo rock in Ogun state (including a museum with the story of the Egba people) and the Kalakuta museum (formerly Fela Kuti's home and a very interesting walk through history, covering his unique musical style, polygamous nature, human rights activism and the birth of the afrobeat musical style).